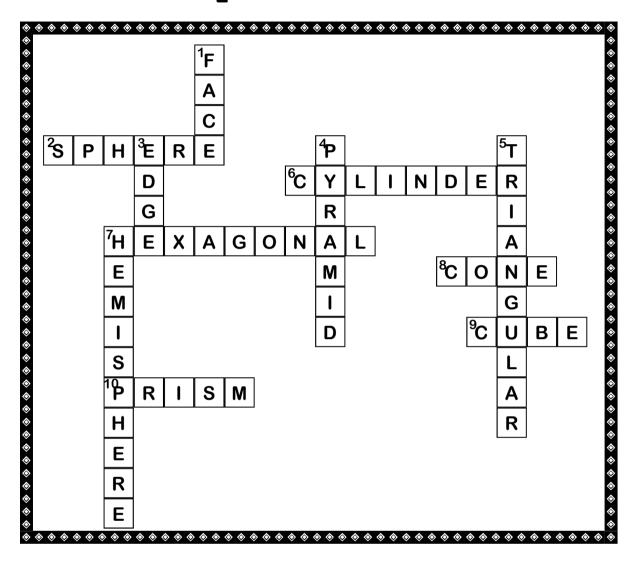

## 3D Shapes Crossword

### Across

- 2. This shape has no edges, one face and no corners.
- 6. This shape has two circular faces and one curved face.
- 7. This shape has eight faces—two hexagonal faces and six square or rectangular faces \_\_\_\_\_ PRISM.
- 8. This shape has one circular face and one curved face.
- 9. This shape has six square faces.
- 10. This shape has six faces, some of them are rectangles.

### <u>Down</u>

- 1. A cube has six of these.
- 3. One side of a face.
- 4. This shape has one square face and four triangular faces SQUARE \_\_\_\_\_.
- This shape has four triangular faces, four corners and six edges PYRAMID.
- 7. This shape is similar to a sphere but has one edge and two faces—one circle face and one curved face.