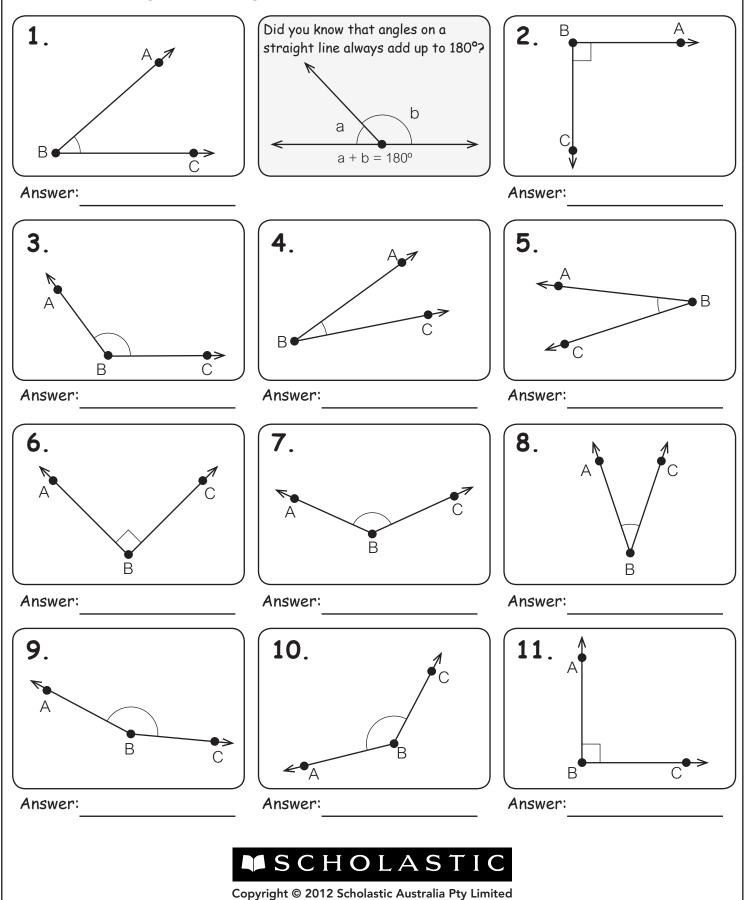

## Cover All Angles

- 1. Use your protractor to measure the angles.
- 2. Label the angles acute, right or obtuse.

A Book Club Blackline Master

Name:

**Class:** 

## Cover All Angles - ANSWER KEY A Did you know that angles on a В 1. 2. straight line always add up to 180°? b а С В $a + b = 180^{\circ}$ С ACUTE RIGHT Answer: Answer: 5. 3. 4 Α С B С С B OBTUSE ACUTE ACUTE Answer: Answer: Answer: 8. 7. 6. А C А В R В ACUTE RIGHT OBTUSE Answer: Answer: Answer: 10. 9. 11. С А В С A В С RIGHT OBTUSE OBTUSE Answer: Answer: Answer: SCHOLASTI