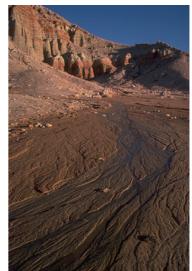

What sort of desert is shown here? Circle the correct answer.

sandy coastal stony