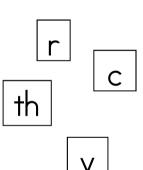

## The -an Family

1. c + an =

Word Building

Put the words together to make the -an sound.

**2.** f + an =

3. m + an = -----

**4.** p + an = ----

Ø